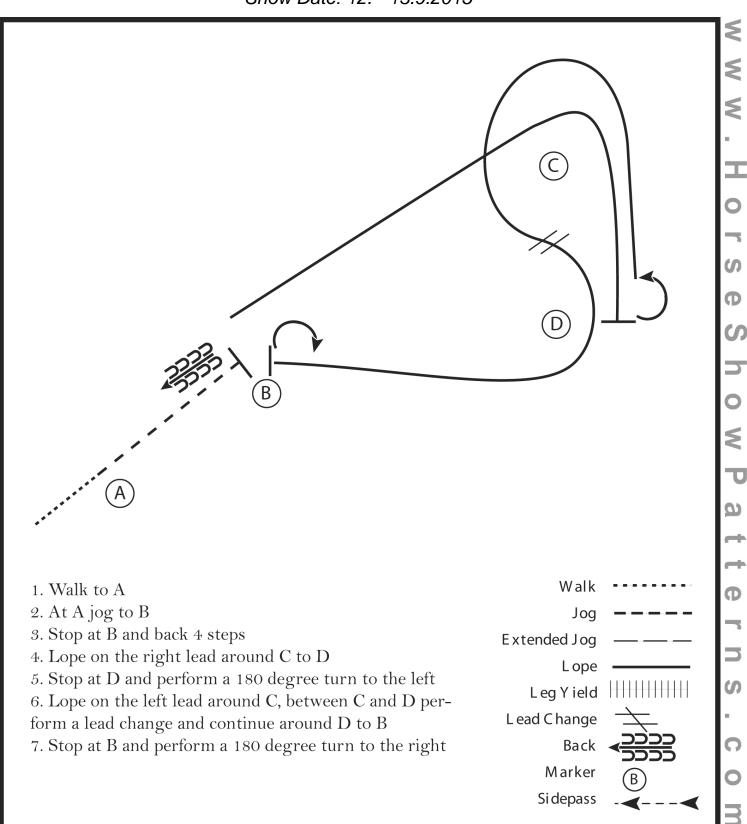

der**

Show Date: 12. - 13.9.2015



[T/1-9]

#### **Trail Amateur**

Show Date: 12. - 13.9.2015



[T/2-10]

#### **Trail Open**

Show Date: 12. - 13.9.2015



[T/3-10]

#### Horsemanship Youth 13 & under

Show Date: 12. - 13.9.2015



Be ready at A.

Ф

ShowP

Ф

S

- 1. Walk A to B.
- 2. Jog a half circle to C.
- 3. Lope a half circle on the left lead to D.
- 4. Extend the jog in a half circle to C.
- 5. Lope a half circle on the right lead to B.
- 6. Walk to E.
- 7. Stop at E and back approximately one horse length.

Follow the instructions of your ring steward.



[WH/2-3]

#### **Horsemanship Amateur**

Show Date: 12. - 13.9.2015



[WH/2-4]

#### Horsemanship Youth 14 - 18

Show Date: 12. - 13.9.2015



D

**6** 

S

[WH/3-3]

#### **Horsemanship Open**

Show Date: 12. - 13.9.2015



O

seShowP

[WH/3-9]