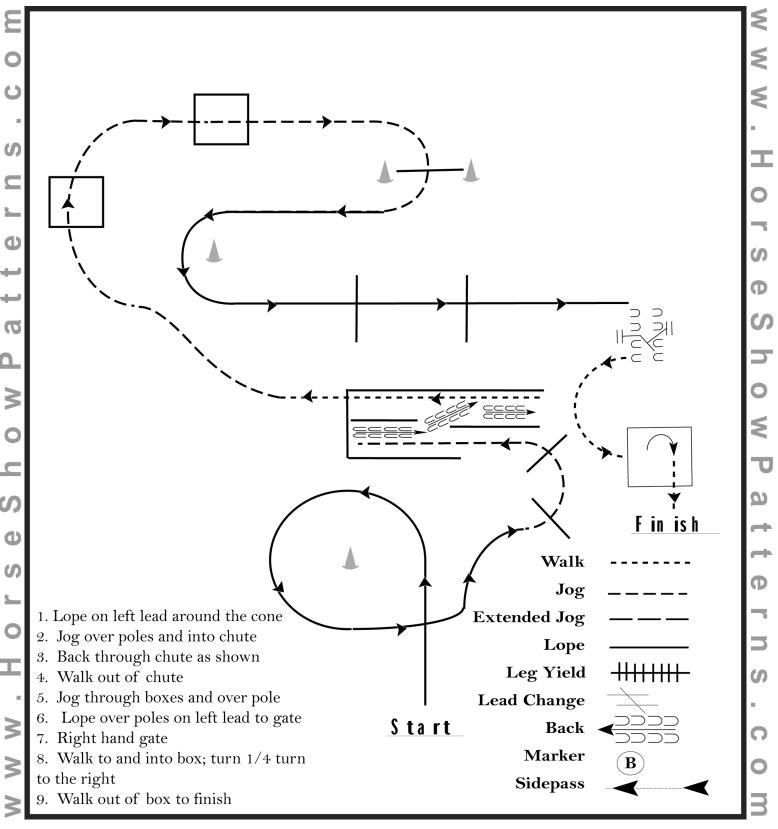

#### Trail Youth 14 - 18

Show Date: 12. - 13.9.2015



[T/1-10]

#### **Trail Youth 13 & Under**

Show Date: 12. - 13.9.2015



[T/1-9]

#### **Trail Amateur**

Show Date: 12. - 13.9.2015



[T/2-10]

#### **Trail Open**

Show Date: 12. - 13.9.2015



[T/3-10]

#### Horsemanship Youth 13 & under

Show Date: 12. - 13.9.2015



Be ready at A.

Ф

ShowP

Ф

S

- 1. Walk A to B.
- 2. Jog a half circle to C.
- 3. Lope a half circle on the left lead to D.
- 4. Extend the jog in a half circle to C.
- 5. Lope a half circle on the right lead to B.
- 6. Walk to E.
- 7. Stop at E and back approximately one horse length.

Follow the instructions of your ring steward.



[WH/2-3]

#### **Horsemanship Amateur**

Show Date: 12. - 13.9.2015



[WH/2-4]

#### Horsemanship Youth 14 - 18

Show Date: 12. - 13.9.2015



D

**6** 

S

[WH/3-3]

#### **Horsemanshi