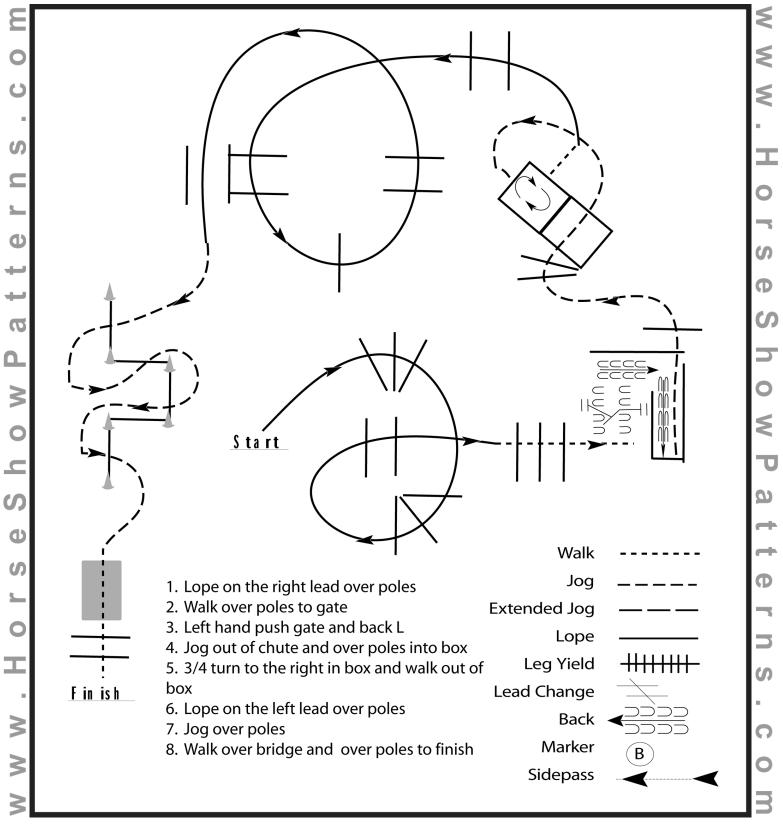

#### Trail Youth 14 - 18

Show Date: 12. - 13.9.2015



[T/1-10]

#### **Trail Youth 13 & Under**

Show Date: 12. - 13.9.2015



[T/1-9]

#### **Trail Amateur**

Show Date: 12. - 13.9.2015



[T/2-10]

#### **Trail Open**

Show Date: 12. - 13.9.2015



[T/3-10]

#### Horsemanship Youth 13 & under

Show Date: 12. - 13.9.2015



Be ready at A.

Ф

ShowP

Ф

S

- 1. Walk A to B.
- 2. Jog a half circle to C.
- 3. Lope a half circle on the left lead to D.
- 4. Extend the jog in a half circle to C.
- 5. Lope a half circle on the right lead to B.
- 6. Walk to E.
- 7. Stop at E and back approximately one horse length.

Follow the instructions of your ring steward.



[WH/2-3]

#### **Horsemanship Amateur**

Show Date: 12. - 13.9.2015



[WH/2-4]

#### Horsemanship Youth 14 - 18

Show Date: 12. - 13.9.2015



D

**6** 

S

[WH/3-3]

#### **Horsemanship Open**

Show Date: 12. - 13.9.2015



O

seShowP

[WH/3-9]