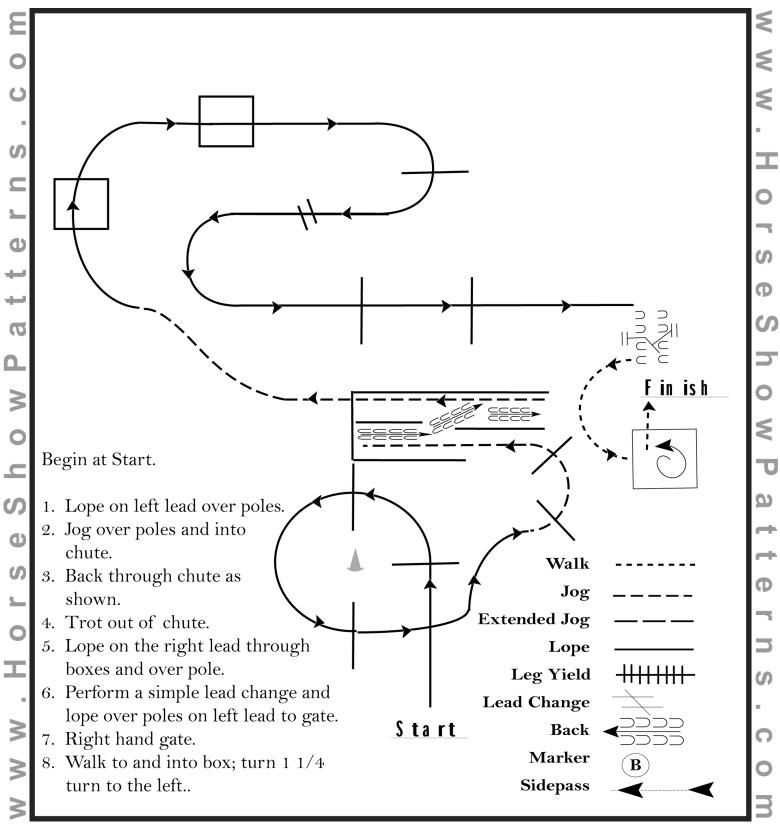

#### Trail Youth 14 - 18

Show Date: 12. - 13.9.2015



[T/1-10]

#### **Trail Youth 13 & Under**

Show Date: 12. - 13.9.2015



[T/1-9]

#### **Trail Amateur**

Show Date: 12. - 13.9.2015



[T/2-10]

#### **Trail Open**

Show Date: 12. - 13.9.2015



[T/3-10]

#### Horsemanship Youth 13 & under

Show Date: 12. - 13.9.2015



Be ready at A.

Ф

ShowP

Ф

S

- 1. Walk A to B.
- 2. Jog a half circle to C.
- 3. Lope a half circle on the left lead to D.
- 4. Extend the jog in a half circle to C.
- 5. Lope a half circle on the right lead to B.
- 6. Walk to E.
- 7. Stop at E and back approximately one horse length.

Follow the instructions of your ring steward.



[WH/2-3]

#### **Horsemanship Amateur**

Show Date: 12. - 13.9.2015



[WH/2-4]

#### Horsemanship Youth 14 - 18

Show Date: 12. - 13.9.2015



D

**6** 

S

[WH/3-3]

#### **Horsemanship Open**

Show Date: 12. - 13.9.2015



O

seShowP

[WH/3-9]