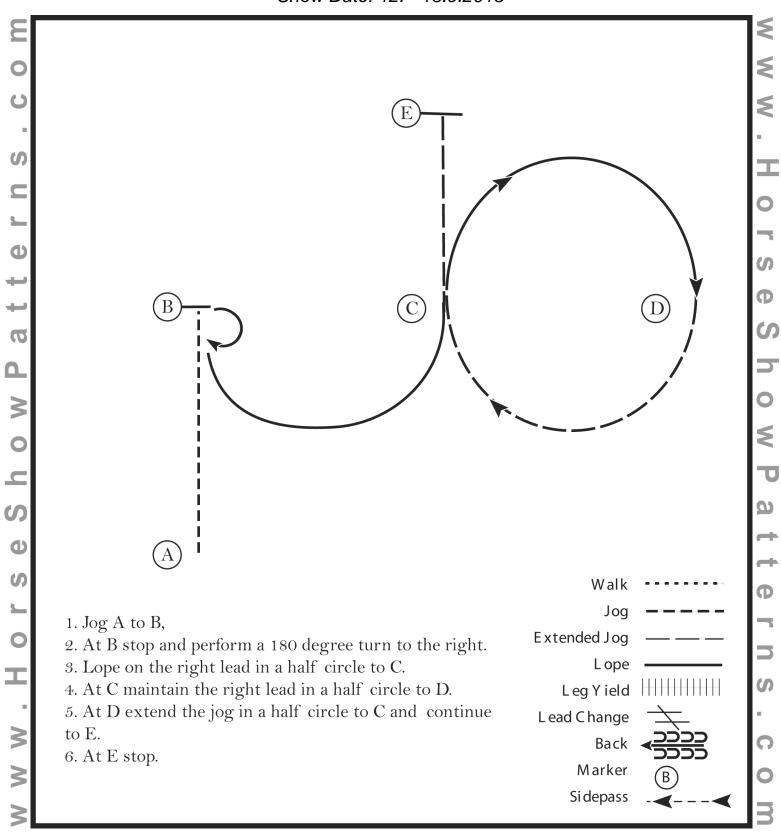

#### Horsemanship Youth 13 & under

Show Date: 12. - 13.9.2015

Be ready at A.

Ф

ShowP

Ф

S

- 1. Walk A to B.
- 2. Jog a half circle to C.
- 3. Lope a half circle on the left lead to D.
- 4. Extend the jog in a half circle to C.
- 5. Lope a half circle on the right lead to B.
- 6. Walk to E.
- 7. Stop at E and back approximately one horse length.

Follow the instructions of your ring steward.

[WH/2-3]