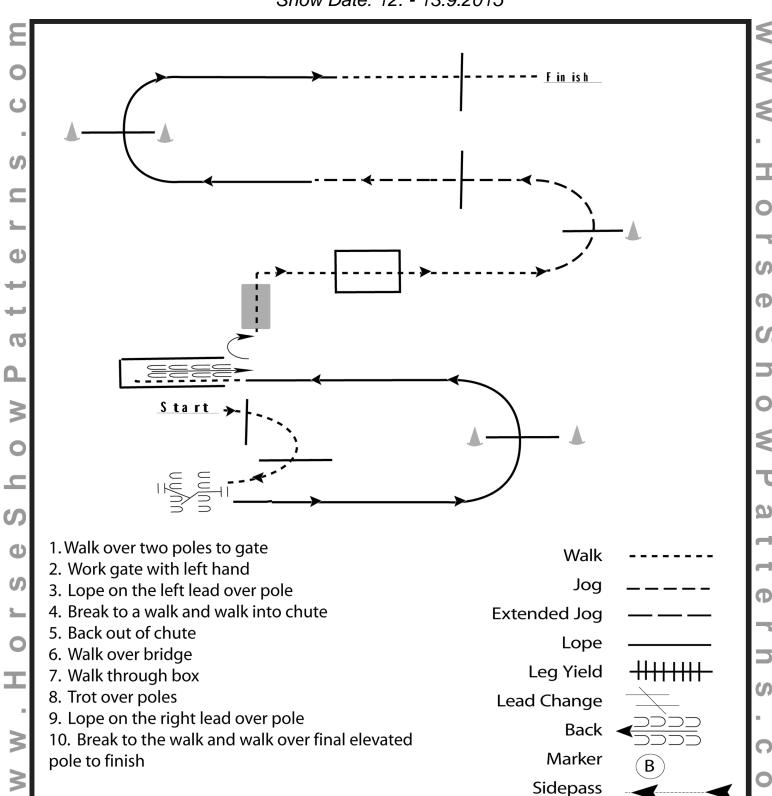

#### Trail Youth 14 - 18

Show Date: 12. - 13.9.2015



[T/1-10]

#### **Trail Youth 13 & Under**

Show Date: 12. - 13.9.2015



[T/1-9]

#### **Trail Amateur**

Show Date: 12. - 13.9.2015



[T/2-10]

#### **Trail Open**

Show Date: 12. - 13.9.2015



[T/3-10]

#### Horsemanship Youth 13 & under

Show Date: 12. - 13.9.2015



Be ready at A.

Ф

ShowP

Ф

S

- 1. Walk A to B.
- 2. Jog a half circle to C.
- 3. Lope a half circle on the left lead to D.
- 4. Extend the jog in a half circle to C.
- 5. Lope a half circle on the right lead to B.
- 6. Walk to E.
- 7. Stop at E and back approximately one horse length.

Follow the instructions of your ring steward.



[WH/2-3]

#### **Horsemanship Amateur**

Show Date: 12. - 13.9.2015



[WH/2-4]

#### Horsemanship Youth 14 - 18

Show Date: 12. - 13.9.2015



D

**6** 

S

[WH/3-3]

#### **Horsemanship Open**

Show Date: 12. - 13.9.2015



O

seShowP

[WH/3-9]