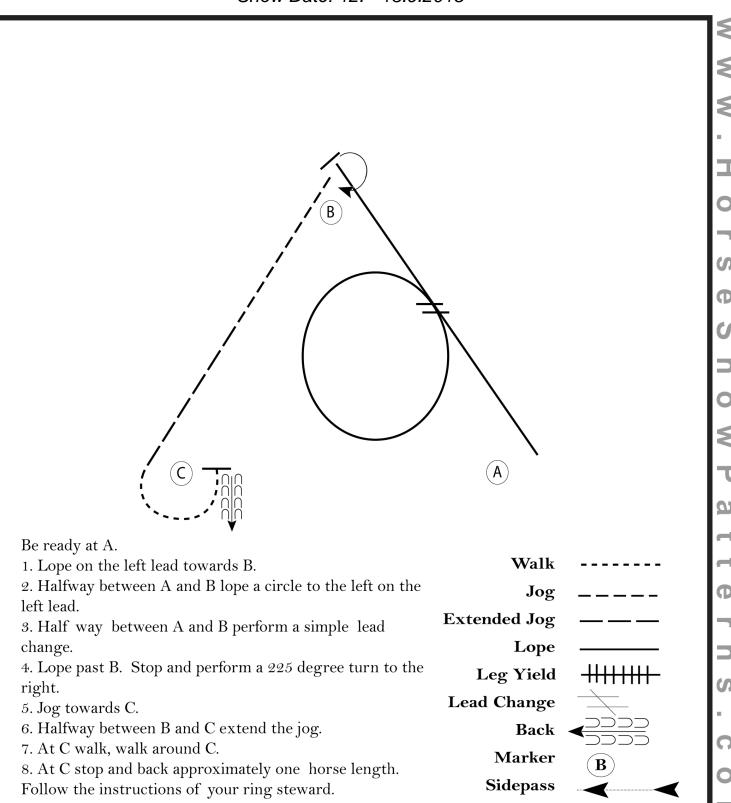

Youth 14 - 18

Show Date: 12. - 13.9.2015



[T/1-10]

#### **Trail Youth 13 & Under**

Show Date: 12. - 13.9.2015



[T/1-9]

#### **Trail Amateur**

Show Date: 12. - 13.9.2015



[T/2-10]

#### **Trail Open**

Show Date: 12. - 13.9.2015



[T/3-10]

#### Horsemanship Youth 13 & under

Show Date: 12. - 13.9.2015



Be ready at A.

Ф

ShowP

Ф

S

- 1. Walk A to B.
- 2. Jog a half circle to C.
- 3. Lope a half circle on the left lead to D.
- 4. Extend the jog in a half circle to C.
- 5. Lope a half circle on the right lead to B.
- 6. Walk to E.
- 7. Stop at E and back approximately one horse length.

Follow the instructions of your ring steward.



[WH/2-3]

#### **Horsemanship Amateur**

Show Date: 12. - 13.9.2015



[WH/2-4]

#### Horsemanship Youth 14 - 18

Show Date: 12. - 13.9.2015



D

**6** 

S

[WH/3-3]

#### **Horsemanship Open**

Show Date: 12. - 13.9.2015



O

seShowP

[WH/3-9]